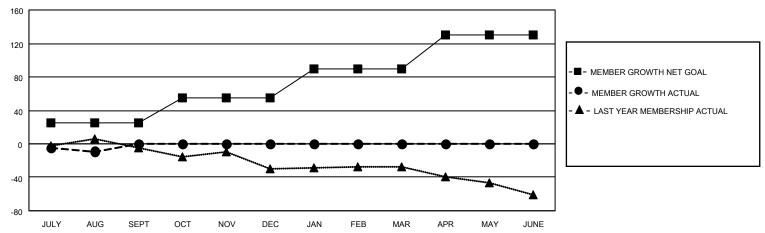

## GOALS AND ACTUAL MEMBERS CUMULATIVE

| DROPPED CLUBS: 0 |    | 9 CLUBS OF 89 ADDED 1 OR<br>MORE NEW MEMBERS | GENDER DISTRIBUTION                 |              |  |
|------------------|----|----------------------------------------------|-------------------------------------|--------------|--|
|                  |    | MORE NEW MEMBERS                             | MALE                                | 989 (61.85%) |  |
|                  |    |                                              | FEMALE                              | 610 (38.15%) |  |
| DROPPED MEMBERS  |    |                                              | NON BINARY                          | 0 (0.00%)    |  |
|                  |    |                                              | PREFER NOT TO ANSWER                | 0 (0.00%)    |  |
| DECEASED         | 2  |                                              |                                     |              |  |
| CLUB CANCELLED   | 0  | CLICK HERE FOR CUMULATIVE                    | TOTAL FAMILY UNIT MEMBERS 313       |              |  |
| OTHER            | 21 | MEMBERSHIP DATA                              |                                     |              |  |
| TOTAL            | 23 |                                              | FAMILY MEMBERS PAYING HALF DUES 158 |              |  |
|                  |    |                                              |                                     |              |  |